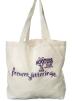

#### **Cotton Canvas Shopping Bag**

17 x 13 inches with 5-inch bottom Natural colored cotton canvas. Can be imprinted in any color. MSRP: \$10

A12D