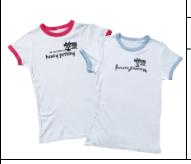

### **Ladies Fitted Short-Sleeve Ringer T-shirt**

100% cotton Standard white w/ light blue, fuchsia or pink trim with black imprint special order color options at right Sizes: S-XL • MSRP: \$20

H03PC

H<sub>10</sub>HC

Cat designs available with fuchsia

H<sub>10</sub>HD

Dog designs available with light blue trim.

Rabbit designs available with light pink trim.

H11PC

H11PD

H11PR