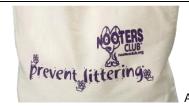

#### NOOTERS CLUB® Products

**NOOTERS CLUB**® products are high quality 100% cotton or cotton/poly blends. Most items can be poly-bagged upon request. All of our products are silk-screened with original trademarked **NOOTERS CLUB**® designs.

Regularly stocked items shown. Ask us about other products!