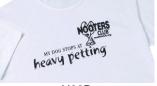

### **Doggie T-shirt**

100% Combed
Ringspun Cotton 1x1
Baby Rib
Standard white with
orange and brown
imprint.
S-3XL
MSRP: \$12

| White Black |      | Brown | Green<br>Woodland | Heather | Light Blue |
|-------------|------|-------|-------------------|---------|------------|
| Turquoise   | Navy | Pink  | Pink<br>Woodland  | Red     |            |