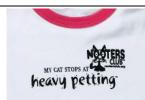

### **Ladies Fitted Short-Sleeve Ringer T-shirt**

100% cotton Standard white w/ light blue, fuchsia or pink trim with black imprint special order color options at right Sizes: S-XL • MSRP: \$20

H03PC

H<sub>10</sub>HC

Cat designs available with fuchsia

H<sub>10</sub>HD

Dog designs available with light blue trim.

Rabbit designs available with light pink trim.

H11PC

H11PD

H11PR