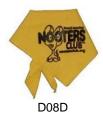

#### **Pet Bandana**

100% cotton 22-inch triangle Standard black imprint Shown in athletic gold MSRP: \$4

Ask us about in-stock items or Choose from a variety of SPECIAL ORDER COLORS at right.

| 22200<br>White         |                      | 22100<br>Black  | 22199<br>Red    | 22288<br>Royal | 22282<br>Navy      | 22109<br>Lemon<br>Yellow | 22130<br>Athletic<br>Gold | 22356<br>Kelly<br>Green | 22343<br>Hunter<br>Green |
|------------------------|----------------------|-----------------|-----------------|----------------|--------------------|--------------------------|---------------------------|-------------------------|--------------------------|
| 22197<br>Light<br>Pink | 22212<br>Hot<br>Pink | 22172<br>Orange | 22268<br>Purple | 22322<br>Teal  | 22312<br>Turquoise | 22544<br>Light<br>Blue   | 22209<br>Wine             | 22728<br>Tan            | 22435<br>Silver          |