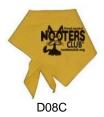

#### **Pet Bandana**

100% cotton 22-inch triangle Standard black imprint Shown in athletic gold MSRP: \$4

Ask us about in-stock items or Choose from a variety of SPECIAL ORDER COLORS at right.

| 22200<br>White         |                      | 22100<br>Black  | 22199<br>Red    | 22288<br>Royal | 22282<br>Navy      | 22109<br>Lemon<br>Yellow | 22130<br>Athletic<br>Gold | 22356<br>Kelly<br>Green | 22343<br>Hunter<br>Green |
|------------------------|----------------------|-----------------|-----------------|----------------|--------------------|--------------------------|---------------------------|-------------------------|--------------------------|
| 22197<br>Light<br>Pink | 22212<br>Hot<br>Pink | 22172<br>Orange | 22268<br>Purple | 22322<br>Teal  | 22312<br>Turquoise | 22544<br>Light<br>Blue   | 22209<br>Wine             | 22728<br>Tan            | 22435<br>Silver          |