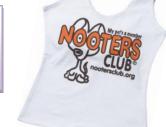

#### **Ladies Tank Top**

90% cotton 10% spandex fitted tank top White w/ orange and brown imprint. Sizes: XS-XL MSRP: \$20

H13C

H<sub>13</sub>D

Looking for something you don't see here? We are constantly expanding our product line and order a wide variety of items that you may not see here.