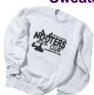

#### Adult Long-Sleeve Sweatshirt

50/50 Cotton/Poly Standard black imprint Shown in ash Sizes: S-3XL MSRP: \$28

NOOTERS
CLUB™
nootersclub.org

NOOTERS CLUB<sup>TM</sup> noofersclub.org

H04R

Ask us about in-stock items or choose from a variety of SPECIAL ORDER COLORS Below.

| White   | Black          | Ash            | Carolina<br>Blue | Cherry<br>Red | Dark<br>Chocolate | Dark<br>Heather | Forest  | Gold           | Heliconia |
|---------|----------------|----------------|------------------|---------------|-------------------|-----------------|---------|----------------|-----------|
| Honey   | Indigo<br>Blue | Irish<br>Green | Kiwi             | Light Blue    | Light Pink        | Maroon          | Natural | Navy           | Orange    |
| Paprika | Purple         | Red            | Royal            | Sand          | Serene<br>Green   | Sport<br>Grey   | Violet  | Yellow<br>Haze |           |