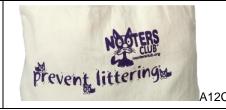

#### NOOTERS CLUB® Products

**NOOTERS CLUB**® products are high quality 100% cotton or cotton/poly blends. Most items can be poly-bagged upon request. All of our products are silk-screened with original trademarked **NOOTERS CLUB**® designs.

Regularly stocked items shown. Ask us about other products!