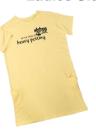

#### **Ladies Sleep Shirt**

100% ring spun preshrunk cotton 36" from shoulder, scooped neckline Standard: white, pink or yellow with black imprint One size MSRP: \$24

H06C Cat design available in yellow.

H06D Dog design available in white.

H06R Rabbit design available in pink.

In Stock items as shown. New orders note: new style/color choices.

White Black Aqua Cantaloupe Key Lime Raspbern

Regularly stocked items shown. Ask us about other products!