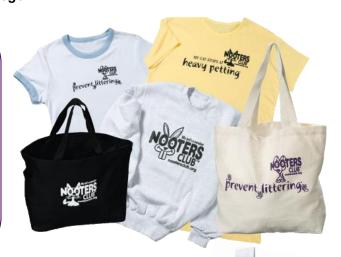

#### NOOTERS CLUB® Products

**NOOTERS CLUB**® products are high quality 100% cotton or cotton/poly blends. Most items can be poly-bagged upon request. All of our products are silk-screened with original trademarked **NOOTERS CLUB**® designs.

Regularly stocked items shown. Ask us about other products!

## People Apparel